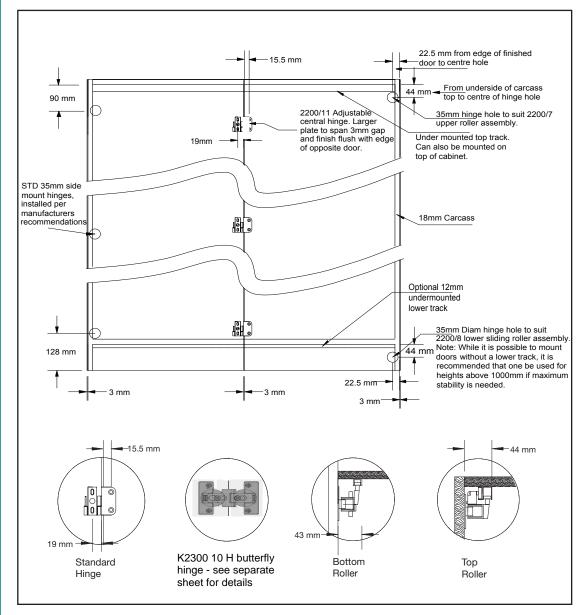

Universal top roller and track can be mounted above or below the top rail, allowing greater versatility in design.

Bottom roller and track recommended for larger or heavier doors providing additional versatility in design.

Teflon covered acetate resin wheels on brass axles for long life and trouble free operation.

Two hinge types available: Adjustable Standard hinge or flush mounting Butterfly hinge ideal for Aluminium glass doors, or large timber doors requiring maximum stability.

Patented pivoting roller system ensures smooth, easy operation for many years.

40kg capacity.