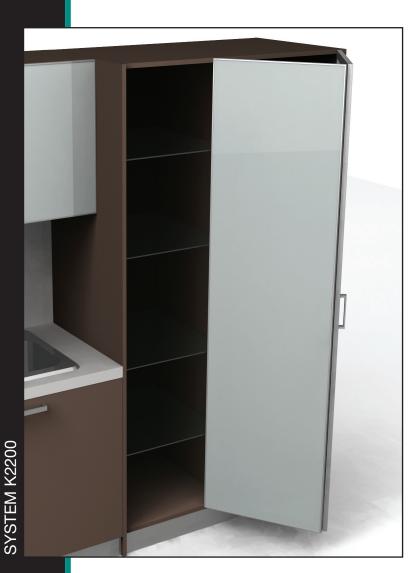

K2200

BI-FOLD DOOR FITTINGS

**European Quality** 

Simple Fitting Patented Precision

UNIT 15, 29/33 WARATAH STREET, KIRRAWEE, NSW, 2232 PHONE: 02 9542 4991 FAX: 02 9542 4662 www.kethy.com

## K2200 BI-FOLD DOOR FITTINGS

The unique Kethy clip on roller design allows for easy installation and removal of doors.

Components can be purchased separately or as a kit. Save money by purchasing only the parts required depending on the size of the door.