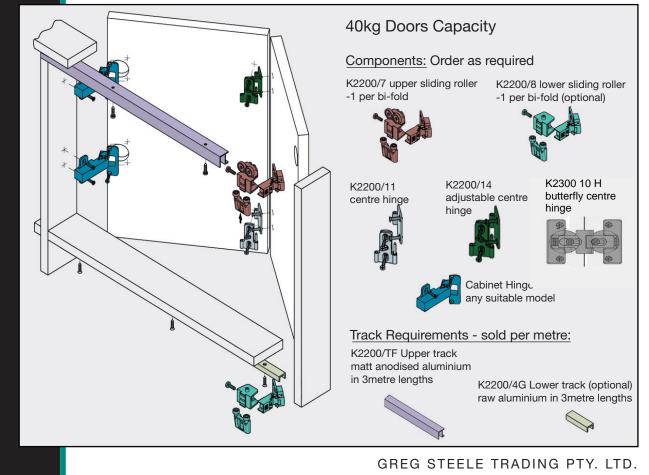

## K2200 BI-FOLD DOOR FITTINGS

The unique Kethy clip on roller design allows for easy installation and removal of doors.

Components can be purchased separately or as a kit. Save money by purchasing only the parts required depending on the size of the door.

Universal top roller and track can be mounted above or below the top rail, allowing greater versatility in design.

Bottom roller and track recommended for larger or heavier doors providing additional versatility in design.

Teflon covered acetate resin wheels on brass axles for long life and trouble free operation.

Two hinge types available: Adjustable Standard hinge or flush mounting Butterfly hinge ideal for Aluminium glass doors, or large timber doors requiring maximum stability.

Patented pivoting roller system ensures smooth, easy operation for many years.

40kg capacity.